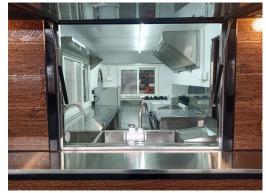

### Interior Free Items Included:

- Stainless steel counter-tops
- Aluminum plastic walls
- Double water sinks & hot/cold tap with 2\*25L water tanks
- Shelf on the back wall
- Non-slip aluminum floor with drain
- Lighting system
- Folded Serving tray

#### **Selectional Devices:**

- Beer or drinks equipment
- Ice cream equipment
- Pancake equipment
- Fast food equipment
- Coffee equipment
- 3D logos or 3D lightings
- Generator
- Gas Cylinder