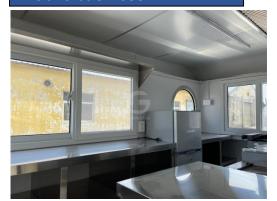

### Interior Free Items Included:

- Stainless steel counter-tops
- Aluminum plastic walls
- Double water sinks & hot/cold tap with 2\*25L water tanks
- Shelf on the back wall
- Non-slip aluminum floor with drain
- Lighting system
- Folded Serving tray