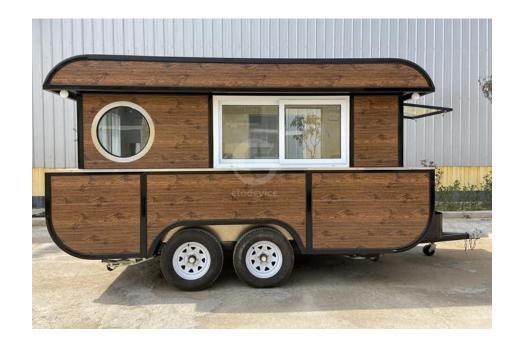

# Free Designs

L13.1\*W6.56\*H7.87'

L4\*W2\*H2.4m

Suitable for:3-4 persons Free 2D & 3D designs Attractive Appearances Vintage Style Strict Production System Strict Inspection System One-Year Warranty All-Life Services

## Vintage type,FR400WG Model-Dual Axles