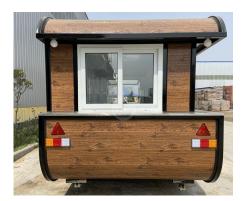

### **Exterior Free Items Included:**

- Deep galvanized chassis
- 185R14C wheels
- Swing up jockey wheels
- Coupling system with chain
- Big SS Selling Window
- Tail Light system & clearances lamps
- Connector, external power socket
- Mirror SS or Any RAL colors